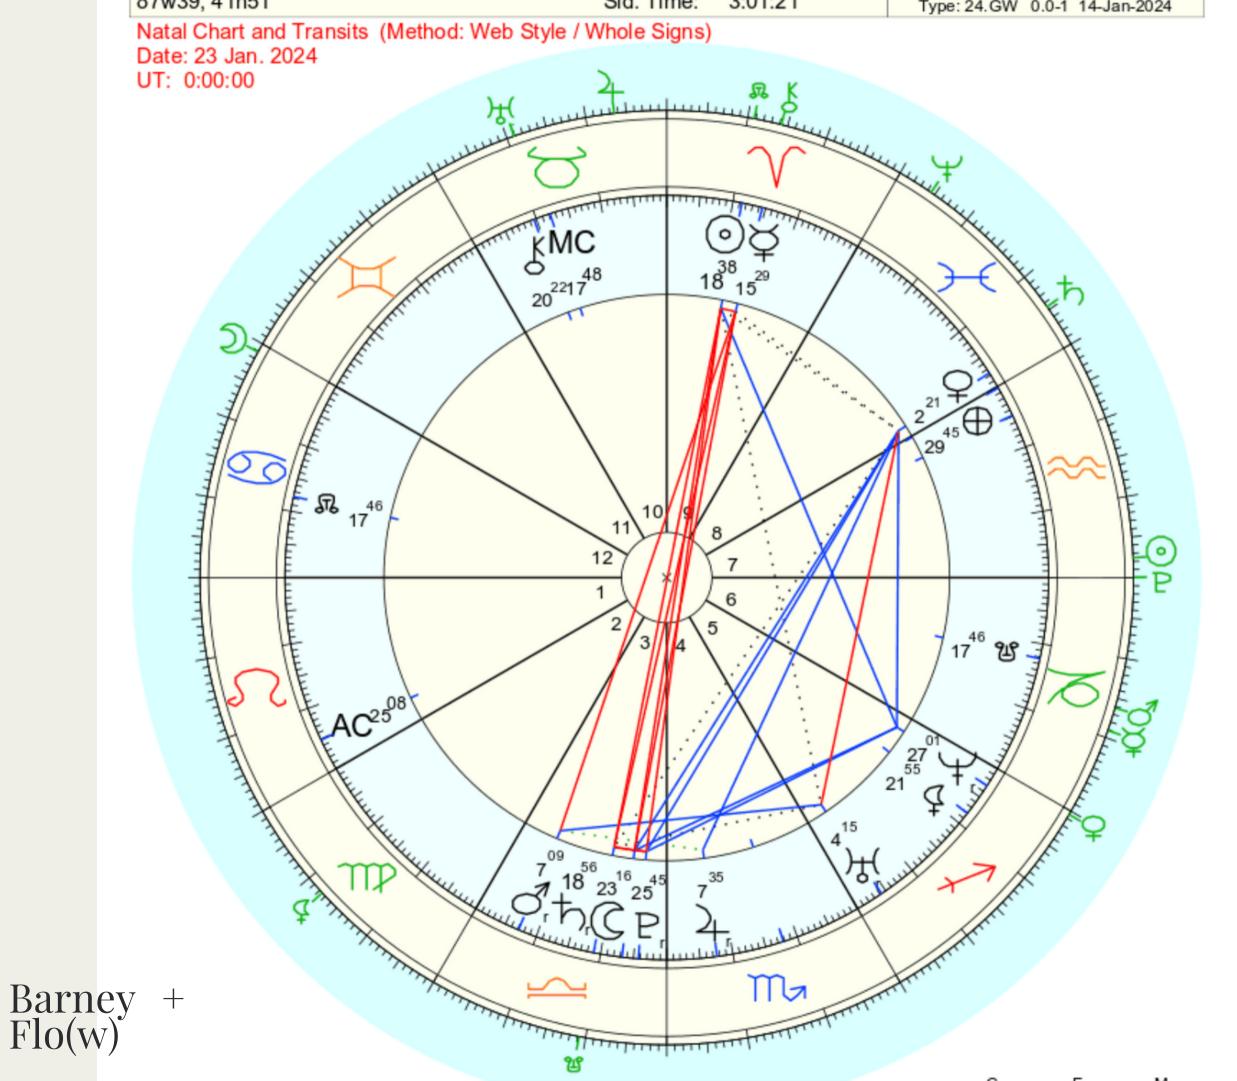

# The Basics

Western vs. Sidereal vs. True Sky Whole Sign Houses Profections Sect

Transit Basics Connecting the Dots

Figure 17: Profection ages from the Ascendant

|                       | Natal               | Transit       |
|-----------------------|---------------------|---------------|
| 🛈 Sun                 | 18 Ari 38'28"       | 2 2 27' 🔘     |
|                       | 23 Lib 15'59"       | 1 🥸 8' 🥜      |
| Ø Mercury             | 15 Ari 29'17"       | 10 🏹 55' 🧹    |
| ♀ Venus               | 2 Pis 21'10"        | 29**33' 🖌     |
| đ Mars                | 7 Lib 9'28"r        | 13 🔀 48'      |
| ≱ Jupiter             | 7 Sco 34'38"r       | 6 828'        |
| ち Saturn              | 18 Lib 56'21"r      | 5)+(26' 🥜     |
| ነ <del>ሄ</del> Uranus | 4 Sag 14'32"r       | 19 🔂 6'r 📮    |
| ¥ Neptune             | 27 Sag 0'55"r       | 257(31' 🛆     |
| P Pluto               | 25 Lib 44'50"r      | 0 🎭 4' 🥜      |
| 🛱 True Nod            | le17 Can 45'56"     | 19 🏹 11' 🗖    |
| to Desc.T.Noo         | le17 Cap 45'56"     | 19🛥11' 🗖      |
| § Chiron              | 20 Tau 21'42"       | 15 🏠 47' 💆    |
| ⊕ P.Fort.             | 29 Aqu 45'27"       | not av.       |
| ⊈ Lilith              | 21 Sag 54'54"       | 12 🏧 25' 🛆    |
| AC:25 Leo             | 7'56" 2: 0 Vir 0'   | 3: 0 Lib 0'∆  |
| MC: 17 Tau            | 47'59" 11: 0 Gem 0' | 12:0 Can 0' 💆 |

View or print chart alone 🚺

Age: 41, 6th House Year Saturn Timelord (in Pisces by Transit) Additional Houses: 3rd, 7th Saturn Gates Day Chart

Transits of Note: Jupiter (10thH - 11thH) Aries/Libra Nodal Axis 9H/**3H** Uranus squares AC (always big) Pluto will Rx back into Cap (H) + at play next