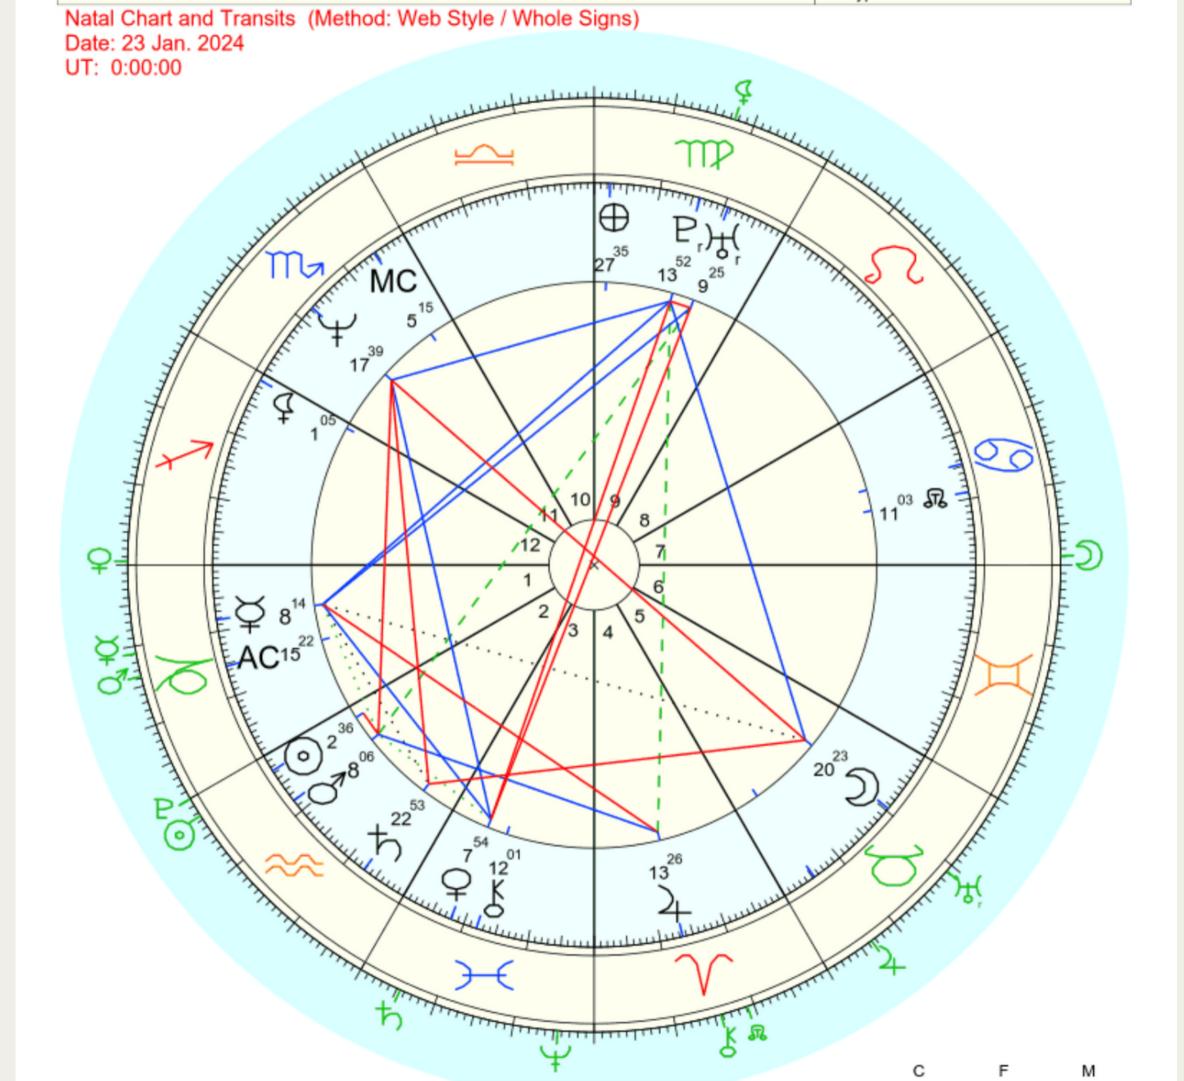

|                       | Natal               | Transit       |
|-----------------------|---------------------|---------------|
| 🛈 Sun                 | 18 Ari 38'28"       | 2 2 27' 🔘     |
|                       | 23 Lib 15'59"       | 1 🥸 8' 🥜      |
| Ø Mercury             | 15 Ari 29'17"       | 10 🏹 55' 🧹    |
| ♀ Venus               | 2 Pis 21'10"        | 29**33' 🖌     |
| đ Mars                | 7 Lib 9'28"r        | 13 🔀 48'      |
| ≱ Jupiter             | 7 Sco 34'38"r       | 6 828'        |
| ち Saturn              | 18 Lib 56'21"r      | 5)+(26' 🥜     |
| ነ <del>ሄ</del> Uranus | 4 Sag 14'32"r       | 19 🔂 6'r 📮    |
| ¥ Neptune             | 27 Sag 0'55"r       | 257(31' 🛆     |
| P Pluto               | 25 Lib 44'50"r      | 0 🎭 4' 🥜      |
| 🛱 True Nod            | le17 Can 45'56"     | 19 🏹 11' 🗖    |
| to Desc.T.Noo         | le17 Cap 45'56"     | 19🛥11' 🗖      |
| § Chiron              | 20 Tau 21'42"       | 15 🏠 47' 💆    |
| ⊕ P.Fort.             | 29 Aqu 45'27"       | not av.       |
| ⊈ Lilith              | 21 Sag 54'54"       | 12 🏧 25' 🛆    |
| AC:25 Leo             | 7'56" 2: 0 Vir 0'   | 3: 0 Lib 0'∆  |
| MC: 17 Tau            | 47'59" 11: 0 Gem 0' | 12:0 Can 0' 💆 |

View or print chart alone 🚺

Age: 41, 6th House Year Saturn Timelord (in Pisces by Transit) Additional Houses: 3rd, 7th Saturn Gates Day Chart

Transits of Note: Jupiter (10thH - 11thH) Aries/Libra Nodal Axis 9H/**3H** Uranus squares AC (always big) Pluto will Rx back into Cap (H) + at play next