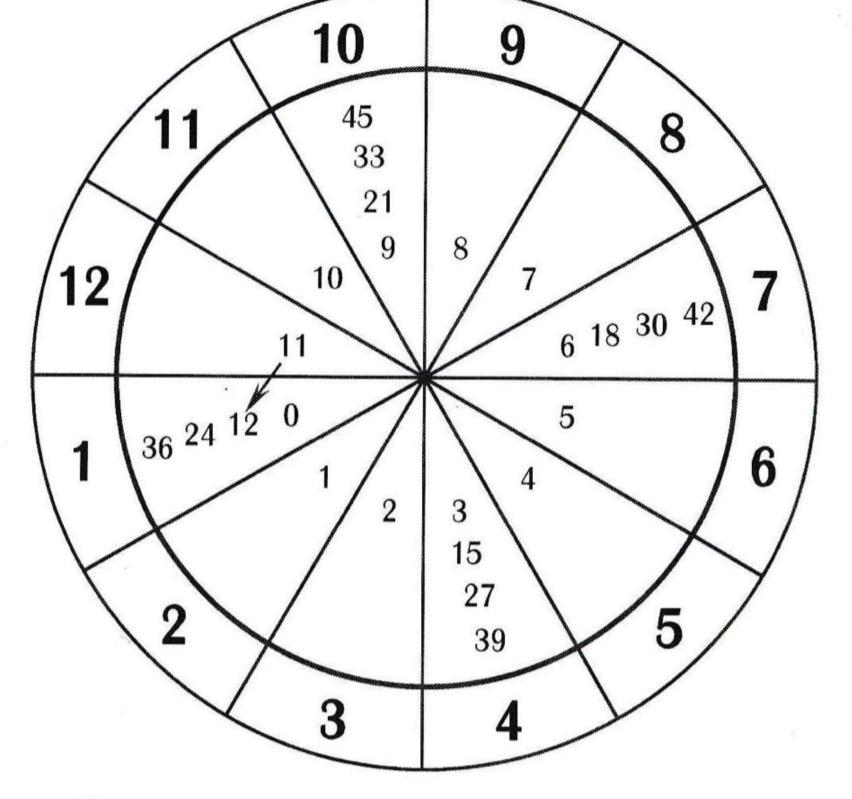

# The Basics

Western vs. Sidereal vs. True Sky Whole Sign Houses Profections Sect

Transit Basics Connecting the Dots

Figure 17: Profection ages from the Ascendant