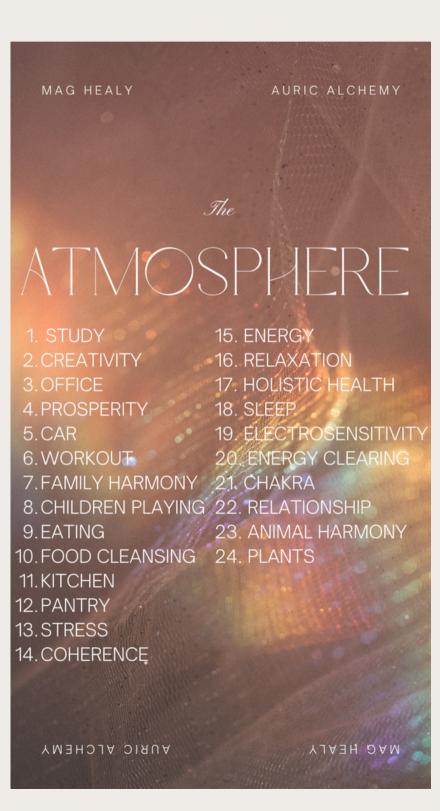

## atmosphere

#### the energy of spaces

The energy of our space actually accounts for 33% of our connection to ease, abundance and luck, what is deemed our Earth Luck. There is no boundary between you and the Universal field. Practices like Feng Shui + aligning with your unique environment can be simple ways to offer yourself sweet support and alignment, as is this set of programs. PEMF or pulsed electromagnetic frequency harmonizes the energy in the environment, and those in it. While it has a 10ft radius, Marcus speaks about it like the Butterly effect. Influencing our environment influences our own vibration, the energy around us which ripples out, the energy of those we encounter, the energy of those they encounter. It is a broadcast of high vibes. A contribution to our World. As is all of the energetic work (or otherwise) we do for ourselves.

#### A Favorite:

Chakra Balancing or Energy Cleansing while meditating, burning sacred herbs, or doing Breathwork. Energy cleansing is also good after being sick, or an argument to clear the vibes.