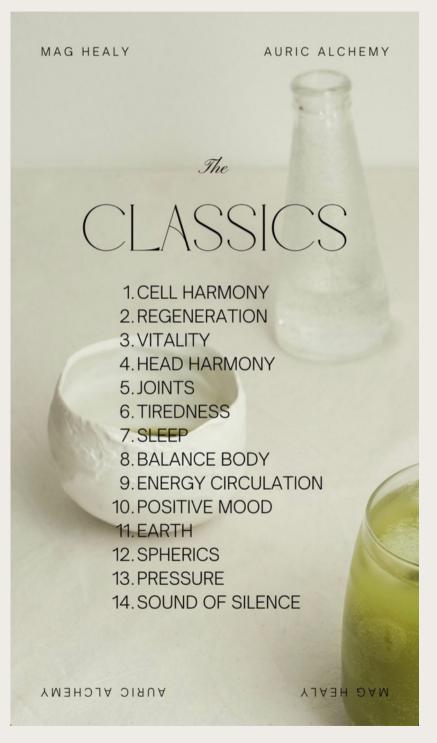

# the programs

on

the

60dy

The Classics are foundational to the MagHealy. You can use them to create harmonization in the bioenergetic field.